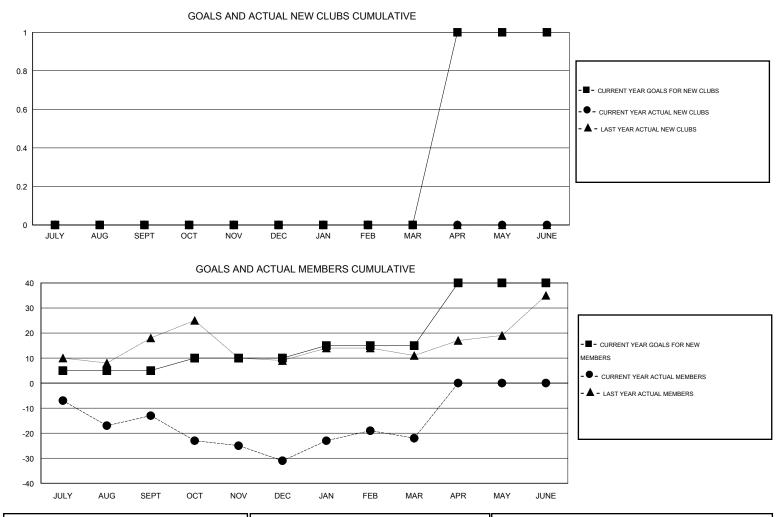

## Judy Hankom GMT:

| GMT: Judy Hankom |                  |                   | LOCATIO          | LOCATION WISCONSIN |                       |                    |                                     |                    |                  |  |
|------------------|------------------|-------------------|------------------|--------------------|-----------------------|--------------------|-------------------------------------|--------------------|------------------|--|
|                  |                  | Clubs             |                  |                    | Members               |                    |                                     |                    |                  |  |
|                  | RESU             | LTS FOR 2014-2015 | i                |                    | RESULTS FOR 2014-2015 |                    |                                     |                    |                  |  |
| QUARTER          | NEW CLUB<br>GOAL | NEW CLUBS         | DROPPED<br>CLUBS | NET<br>GAIN/LOSS   | QUARTER               | NEW MEMBER<br>GOAL | CHARTER AND<br>NEW MEMBERS<br>ADDED | DROPPED<br>MEMBERS | NET<br>GAIN/LOSS |  |
| JULY/AUG/SEPT    | 0                | 0                 | 0                | 0                  | JULY/AUG/SEPT         | 5                  | 31                                  | 44                 | -13              |  |
| OCT/NOV/DEC      | 0                | 0                 | 0                | 0                  | OCT/NOV/DEC           | 5                  | 22                                  | 40                 | -18              |  |
| JAN/FEB/MAR      | 0                | 0                 | 0                | 0                  | JAN/FEB/MAR           | 5                  | 42                                  | 33                 | 9                |  |
| APR/MAY/JUNE     | 1                | 0                 | 0                | 0                  | APR/MAY/JUNE          | 25                 | 0                                   | 0                  | 0                |  |